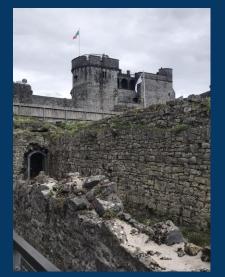

#### Traveling to... Limerick

- An hour's drive from Galway
- Home to St. John's Castle
  - Built in 1210
- City founded by Vikings in 922 AD