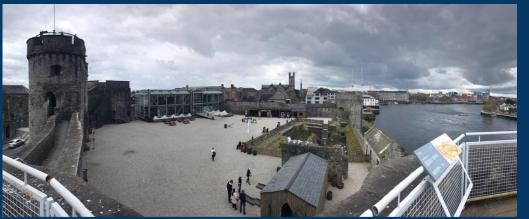

#### Traveling to... Limerick

- An hour's drive from Galway
- Home to St. John's Castle
  - Built in 1210
- City founded by Vikings in 922 AD