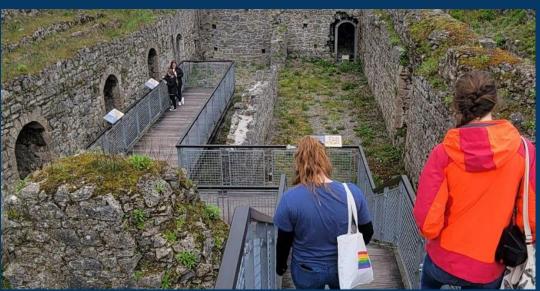

#### Traveling to... Limerick

- An hour's drive from Galway
- Home to St. John's Castle
  - Built in 1210
- City founded by Vikings in 922 AD