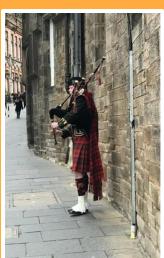

# Traveling to Edinburgh

 Home to the Elephant House Cafe (JK Rowling)

Monument to Sir Walter Scott

• Only 45 min flight